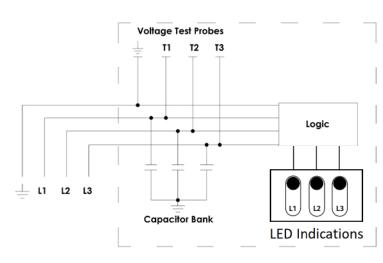

## HR Voltage Indicator: CVI L

The Capacitive Voltage Indicator is designed for to use with MV capacitive voltage divider devices. Three LEDs on the voltage indicators allow you to see if any voltage is present or absent in the system.

#### **Features:**

- HR system
- According to IEC 62271-213
- No auxiliary power is needed for voltage detection
- •3 Phase flashing LED indication
- •4 testing measuring points on front side
- Easy for installation and maintenance
- Economical alternative
- : 50Hz or 60Hz
- : 10% to 45%Un
- : -25°C to +55°C
- : -30°C to +80°C
- : IP54
- - : 4.8\*0.8mm fast-on terminals
  - : 96\*50\*50mm
  - : 91\*45mm